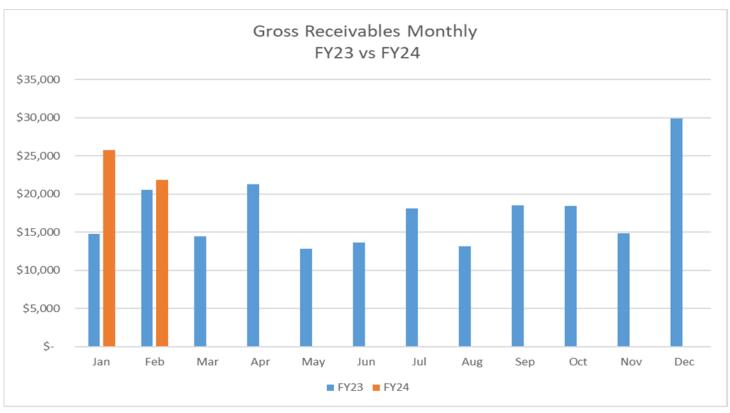

## Saint George Monthly Treasurer Report February 2024

|                          | 24-Jan            | 24-Feb          |
|--------------------------|-------------------|-----------------|
| Gross Receivables        | \$<br>25,728.97   | \$<br>21,879.98 |
| Gross Payables           | \$<br>(11,824.34) | \$<br>23,003.74 |
| Operating Account Ending |                   |                 |
| Balance                  | \$<br>79,192.65   | \$<br>58,634.99 |
| Fund Account             |                   |                 |
| Ending Balance           | \$<br>73,272.36   | \$<br>93,490.90 |
| Building Fund            | \$<br>18,558.36   | \$<br>42,191.90 |
| Icon Fund                | \$<br>16,865.00   | \$<br>13,490.00 |
| Camp Fund                | \$<br>450.00      | \$<br>450.00    |
| Teen SOYO                | \$<br>3,488.00    | \$<br>3,448.00  |
| Charity Fund             | \$<br>1,671.00    | \$<br>1,671.00  |
| Emergency Fund           | \$<br>31,240.00   | \$<br>31,240.00 |
| Brokerage Account        | \$<br>1,000.00    | \$<br>1,000.00  |
| Monthly Income Budget    | \$<br>20,860      | \$<br>20,860    |
| Actual                   | \$<br>25,729      | \$<br>21,880    |
|                          | 23.3%             | 4.9%            |
| Gross Receivables        |                   |                 |
| YTD_Budget               | \$<br>20,860      | \$<br>41,721    |
| YTD_Actual               | \$<br>25,729      | \$<br>47,609    |
|                          | 23.3%             | 14.1%           |
| Fund Transfers           |                   |                 |
| TO Fund Acct             | \$<br>12,000.00   | \$<br>27,881    |
| FROM Fund Acct           | \$<br>_           | \$<br>(7,625)   |