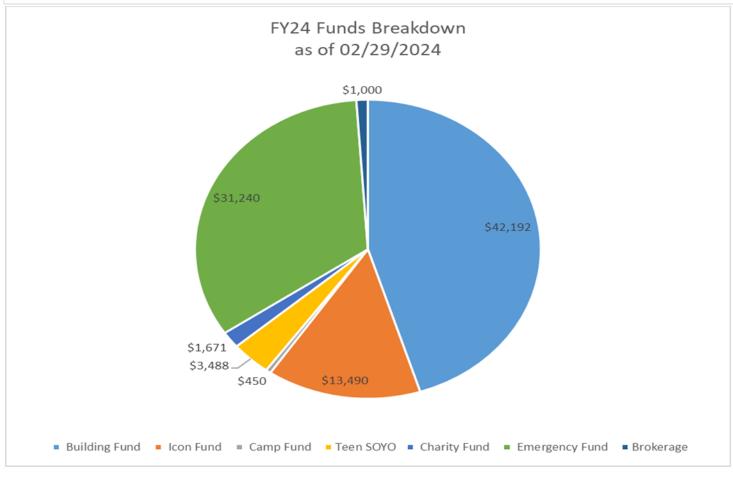

## Saint George Monthly Treasurer Report February 2024

|                          | 24-Jan            | 24-Feb          |
|--------------------------|-------------------|-----------------|
| Gross Receivables        | \$<br>25,728.97   | \$<br>21,879.98 |
| Gross Payables           | \$<br>(11,824.34) | \$<br>23,003.74 |
| Operating Account Ending |                   |                 |
| Balance                  | \$<br>79,192.65   | \$<br>58,634.99 |
| Fund Account             |                   |                 |
| Ending Balance           | \$<br>73,272.36   | \$<br>93,490.90 |
| Building Fund            | \$<br>18,558.36   | \$<br>42,191.90 |
| Icon Fund                | \$<br>16,865.00   | \$<br>13,490.00 |
| Camp Fund                | \$<br>450.00      | \$<br>450.00    |
| Teen SOYO                | \$<br>3,488.00    | \$<br>3,448.00  |
| Charity Fund             | \$<br>1,671.00    | \$<br>1,671.00  |
| Emergency Fund           | \$<br>31,240.00   | \$<br>31,240.00 |
| Brokerage Account        | \$<br>1,000.00    | \$<br>1,000.00  |
| Monthly Income Budget    | \$<br>20,860      | \$<br>20,860    |
| Actual                   | \$<br>25,729      | \$<br>21,880    |
|                          | 23.3%             | 4.9%            |
| Gross Receivables        |                   |                 |
| YTD_Budget               | \$<br>20,860      | \$<br>41,721    |
| YTD_Actual               | \$<br>25,729      | \$<br>47,609    |
|                          | 23.3%             | 14.1%           |
| Fund Transfers           |                   |                 |
| TO Fund Acct             | \$<br>12,000.00   | \$<br>27,881    |
| FROM Fund Acct           | \$<br>_           | \$<br>(7,625)   |