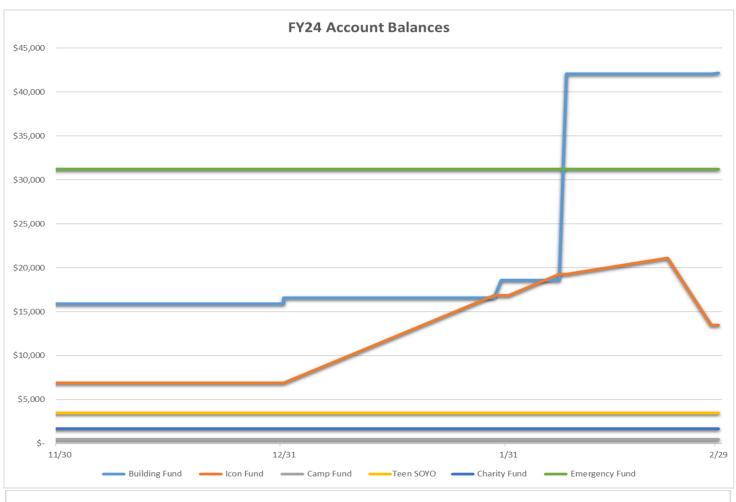

## Saint George Monthly Treasurer Report February 2024

|                          | 24-Jan            | 24-Feb          |
|--------------------------|-------------------|-----------------|
| Gross Receivables        | \$<br>25,728.97   | \$<br>21,879.98 |
| Gross Payables           | \$<br>(11,824.34) | \$<br>23,003.74 |
| Operating Account Ending |                   |                 |
| Balance                  | \$<br>79,192.65   | \$<br>58,634.99 |
| Fund Account             |                   |                 |
| Ending Balance           | \$<br>73,272.36   | \$<br>93,490.90 |
| Building Fund            | \$<br>18,558.36   | \$<br>42,191.90 |
| Icon Fund                | \$<br>16,865.00   | \$<br>13,490.00 |
| Camp Fund                | \$<br>450.00      | \$<br>450.00    |
| Teen SOYO                | \$<br>3,488.00    | \$<br>3,448.00  |
| Charity Fund             | \$<br>1,671.00    | \$<br>1,671.00  |
| Emergency Fund           | \$<br>31,240.00   | \$<br>31,240.00 |
| Brokerage Account        | \$<br>1,000.00    | \$<br>1,000.00  |
| Monthly Income Budget    | \$<br>20,860      | \$<br>20,860    |
| Actual                   | \$<br>25,729      | \$<br>21,880    |
|                          | 23.3%             | 4.9%            |
| Gross Receivables        |                   |                 |
| YTD_Budget               | \$<br>20,860      | \$<br>41,721    |
| YTD_Actual               | \$<br>25,729      | \$<br>47,609    |
|                          | 23.3%             | 14.1%           |
| Fund Transfers           |                   |                 |
| TO Fund Acct             | \$<br>12,000.00   | \$<br>27,881    |
| FROM Fund Acct           | \$<br>_           | \$<br>(7,625)   |