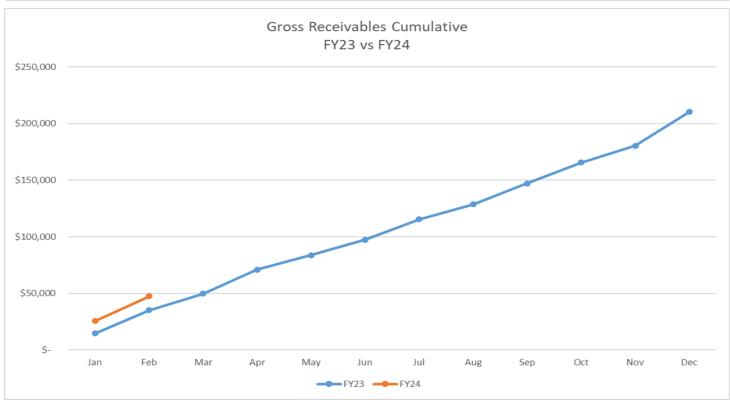

## Saint George Monthly Treasurer Report February 2024

|                          | 24-Jan            | 24-Feb          |
|--------------------------|-------------------|-----------------|
| Gross Receivables        | \$<br>25,728.97   | \$<br>21,879.98 |
| Gross Payables           | \$<br>(11,824.34) | \$<br>23,003.74 |
| Operating Account Ending |                   |                 |
| Balance                  | \$<br>79,192.65   | \$<br>58,634.99 |
| Fund Account             |                   |                 |
| Ending Balance           | \$<br>73,272.36   | \$<br>93,490.90 |
| Building Fund            | \$<br>18,558.36   | \$<br>42,191.90 |
| Icon Fund                | \$<br>16,865.00   | \$<br>13,490.00 |
| Camp Fund                | \$<br>450.00      | \$<br>450.00    |
| Teen SOYO                | \$<br>3,488.00    | \$<br>3,448.00  |
| Charity Fund             | \$<br>1,671.00    | \$<br>1,671.00  |
| Emergency Fund           | \$<br>31,240.00   | \$<br>31,240.00 |
| Brokerage Account        | \$<br>1,000.00    | \$<br>1,000.00  |
| Monthly Income Budget    | \$<br>20,860      | \$<br>20,860    |
| Actual                   | \$<br>25,729      | \$<br>21,880    |
|                          | 23.3%             | 4.9%            |
| Gross Receivables        |                   |                 |
| YTD_Budget               | \$<br>20,860      | \$<br>41,721    |
| YTD_Actual               | \$<br>25,729      | \$<br>47,609    |
|                          | 23.3%             | 14.1%           |
| Fund Transfers           |                   |                 |
| TO Fund Acct             | \$<br>12,000.00   | \$<br>27,881    |
| FROM Fund Acct           | \$<br>_           | \$<br>(7,625)   |