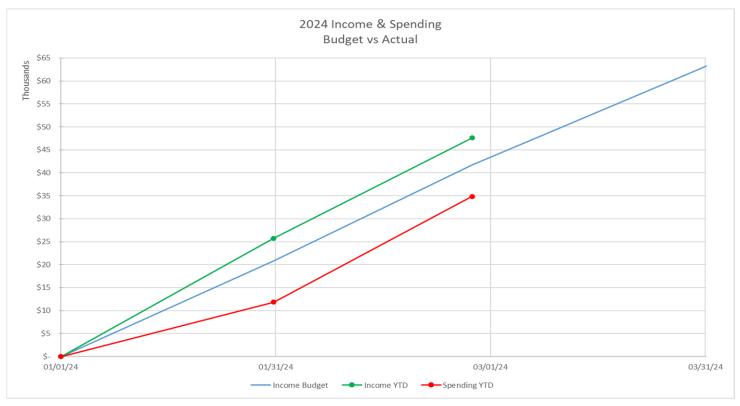

## Saint George Monthly Treasurer Report February 2024

|                          | 24-Jan            | 24-Feb          |
|--------------------------|-------------------|-----------------|
| Gross Receivables        | \$<br>25,728.97   | \$<br>21,879.98 |
| Gross Payables           | \$<br>(11,824.34) | \$<br>23,003.74 |
| Operating Account Ending |                   |                 |
| Balance                  | \$<br>79,192.65   | \$<br>58,634.99 |
| Fund Account             |                   |                 |
| Ending Balance           | \$<br>73,272.36   | \$<br>93,490.90 |
| Building Fund            | \$<br>18,558.36   | \$<br>42,191.90 |
| Icon Fund                | \$<br>16,865.00   | \$<br>13,490.00 |
| Camp Fund                | \$<br>450.00      | \$<br>450.00    |
| Teen SOYO                | \$<br>3,488.00    | \$<br>3,448.00  |
| Charity Fund             | \$<br>1,671.00    | \$<br>1,671.00  |
| Emergency Fund           | \$<br>31,240.00   | \$<br>31,240.00 |
| Brokerage Account        | \$<br>1,000.00    | \$<br>1,000.00  |
| Monthly Income Budget    | \$<br>20,860      | \$<br>20,860    |
| Actual                   | \$<br>25,729      | \$<br>21,880    |
|                          | 23.3%             | 4.9%            |
| Gross Receivables        |                   |                 |
| YTD_Budget               | \$<br>20,860      | \$<br>41,721    |
| YTD_Actual               | \$<br>25,729      | \$<br>47,609    |
|                          | 23.3%             | 14.1%           |
| Fund Transfers           |                   |                 |
| TO Fund Acct             | \$<br>12,000.00   | \$<br>27,881    |
| FROM Fund Acct           | \$<br>_           | \$<br>(7,625)   |