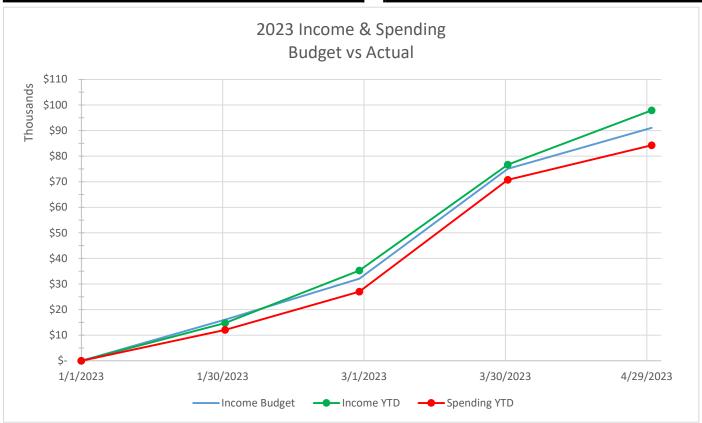

## Saint George Monthly Treasurer Report April 2023

|                          | 23-Mar            | 23-Apr            |
|--------------------------|-------------------|-------------------|
| Gross Receivables        | \$<br>14,420.21   | \$<br>21,247.90   |
| Gross Payables           | \$<br>(43,747.12) | \$<br>(13,528.59) |
| Operating Account Ending |                   |                   |
| Balance                  | \$<br>58,483.17   | \$<br>56,015.52   |
|                          |                   |                   |
| Fund Account             |                   |                   |
| Ending Balance           | \$<br>89,896.47   | \$<br>101,856.17  |
| Building Fund            | \$<br>42,450.47   | \$<br>52,410.17   |
| Icon Fund                | \$<br>10,015.00   | \$<br>11,015.00   |
| Camp Fund                | \$<br>450.00      | \$<br>450.00      |
| Teen SOYO                | \$<br>4,070.00    | \$<br>4,070.00    |
| Charity Fund             | \$<br>1,671.00    | \$<br>2,671.00    |
| Emergency Fund           | \$<br>31,240.00   | \$<br>31,240.00   |
|                          |                   |                   |
|                          |                   |                   |
| Monthly Income Budget    | \$<br>16,040      | \$<br>16,040      |
| Actual                   | \$<br>14,420      | \$<br>21,248      |
|                          | -10.1%            | 32.5%             |
|                          |                   |                   |
| Gross Receivables        |                   |                   |
| YTD_Budget               | \$<br>48,121      | \$<br>64,162      |
| YTD_Actual               | \$<br>49,699      | \$<br>70,947      |
|                          | 3.3%              | 10.6%             |