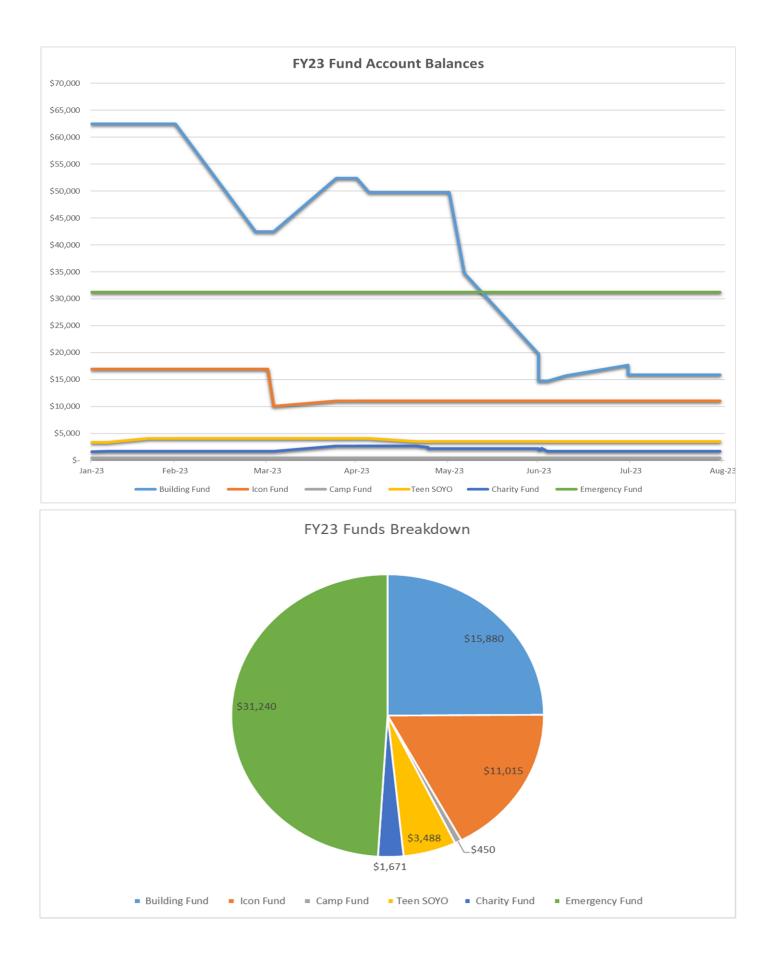

## Saint George Monthly Treasurer Report August 2023

|                          | 23-Jul            | 23-Aug            | Gross Payables Summary                      |
|--------------------------|-------------------|-------------------|---------------------------------------------|
| Gross Receivables        | \$<br>18,084.00   | \$<br>13,143.00   | Personnel 51.8% \$ 7,434.00                 |
| Gross Payables           | \$<br>(17,461.75) | \$<br>(14,349.61) | Maintenance 8.6% \$ 1,240.00                |
| Operating Account Ending |                   |                   | Archdiocese / Liturgical 4.7% \$ 675.00     |
| Balance                  | \$<br>57,113.00   | \$<br>56,268.43   | Utilities 11.0% \$ 1,574.30                 |
|                          |                   |                   | Supplies 5.4% \$ 772.84                     |
| Fund Account             |                   |                   | Insurance, Banking, Taxes 18.5% \$ 2,653.47 |
| Ending Balance           | \$<br>63,742.89   | \$<br>63,744.27   | 100% \$ 14,349.61                           |
| Building Fund            | \$<br>15,878.89   | \$<br>15,880.27   | Notes                                       |
| Icon Fund                | \$<br>11,015.00   | \$<br>11,015.00   | Maintenance / Capital Improvement           |
| Camp Fund                | \$<br>450.00      | \$<br>450.00      | Church Cleaning \$ 420.00                   |
| Teen SOYO                | \$<br>3,488.00    | \$<br>3,488.00    | Gutter Cleaning \$ 375.00                   |
| Charity Fund             | \$<br>1,671.00    | \$<br>1,671.00    | Hall Kitchen Faucet \$ 385.00               |
| Emergency Fund           | \$<br>31,240.00   | \$<br>31,240.00   | Back Flow Testing \$ 60.00                  |
|                          |                   |                   | Utilities (PECO, Water, Verizon)            |
|                          |                   |                   | Church + Annex \$ 1,133.32                  |
| Monthly Income Budget    | \$<br>16,040      | \$<br>16,040      | Rectory \$ 440.98                           |
| Actual                   | \$<br>18,084      | \$<br>13,143      | Archdiocese / Liturgical                    |
|                          | 12.7%             | -18.1%            | Assessment \$ 615.00                        |
|                          |                   |                   | Sacrament Cert Fee \$ 60.00                 |
| Gross Receivables        |                   |                   | Insurance, Banking, Taxes                   |
| YTD_Budget               | \$<br>112,283     | \$<br>128,323     | GuideOne \$ 1,110.10                        |
| YTD_Actual               | \$<br>115,629     | \$<br>128,772     | Upper Darby School Tax \$ 1,543.37          |
|                          | 3.0%              | 0.3%              |                                             |