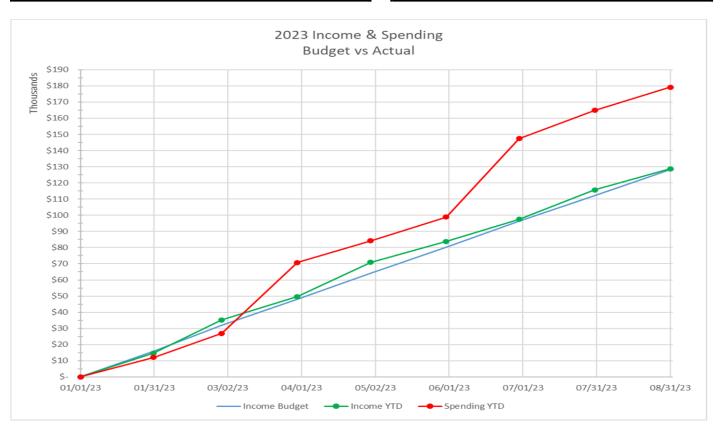

## Saint George Monthly Treasurer Report August 2023

|                          | 23-Jul            | 23-Aug            | Gross Payables Summary                      |
|--------------------------|-------------------|-------------------|---------------------------------------------|
| Gross Receivables        | \$<br>18,084.00   | \$<br>13,143.00   | Personnel 51.8% \$ 7,434.00                 |
| Gross Payables           | \$<br>(17,461.75) | \$<br>(14,349.61) | Maintenance 8.6% \$ 1,240.00                |
| Operating Account Ending |                   |                   | Archdiocese / Liturgical 4.7% \$ 675.00     |
| Balance                  | \$<br>57,113.00   | \$<br>56,268.43   | Utilities 11.0% \$ 1,574.30                 |
|                          |                   |                   | Supplies 5.4% \$ 772.84                     |
| Fund Account             |                   |                   | Insurance, Banking, Taxes 18.5% \$ 2,653.47 |
| Ending Balance           | \$<br>63,742.89   | \$<br>63,744.27   | 100% \$ 14,349.61                           |
| Building Fund            | \$<br>15,878.89   | \$<br>15,880.27   | Notes                                       |
| Icon Fund                | \$<br>11,015.00   | \$<br>11,015.00   | Maintenance / Capital Improvement           |
| Camp Fund                | \$<br>450.00      | \$<br>450.00      | Church Cleaning \$ 420.00                   |
| Teen SOYO                | \$<br>3,488.00    | \$<br>3,488.00    | Gutter Cleaning \$ 375.00                   |
| Charity Fund             | \$<br>1,671.00    | \$<br>1,671.00    | Hall Kitchen Faucet \$ 385.00               |
| Emergency Fund           | \$<br>31,240.00   | \$<br>31,240.00   | Back Flow Testing \$ 60.00                  |
|                          |                   |                   | Utilities (PECO, Water, Verizon)            |
|                          |                   |                   | Church + Annex \$ 1,133.32                  |
| Monthly Income Budget    | \$<br>16,040      | \$<br>16,040      | Rectory \$ 440.98                           |
| Actual                   | \$<br>18,084      | \$<br>13,143      | Archdiocese / Liturgical                    |
|                          | 12.7%             | -18.1%            | Assessment \$ 615.00                        |
|                          |                   |                   | Sacrament Cert Fee \$ 60.00                 |
| Gross Receivables        |                   |                   | Insurance, Banking, Taxes                   |
| YTD_Budget               | \$<br>112,283     | \$<br>128,323     | GuideOne \$ 1,110.10                        |
| YTD_Actual               | \$<br>115,629     | \$<br>128,772     | Upper Darby School Tax \$ 1,543.37          |
|                          | 3.0%              | 0.3%              |                                             |