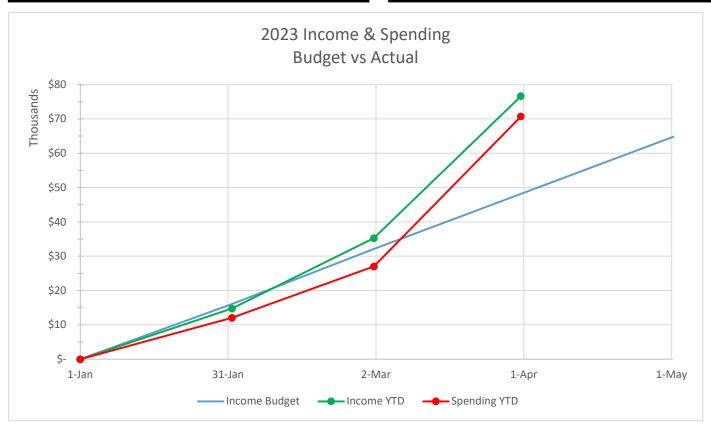

## Saint George Monthly Treasurer Report March 2023

|                          |                   |    |             | · · ·                            |     |      |
|--------------------------|-------------------|----|-------------|----------------------------------|-----|------|
|                          | 23-Feb            |    | 23-Mar      | Gross Payables Summary           |     |      |
| Gross Receivables        | \$<br>20,522.00   | \$ | 14,420.21   | Personnel 17.5%                  | \$  | 7,   |
| Gross Payables           | \$<br>(14,953.30) | \$ | (43,747.12) | Maintenance 51.8%                | \$  | 22,  |
| Operating Account Ending |                   |    |             | Archdiocese 4.0%                 | \$  | 1,   |
| Balance                  | \$<br>60,602.84   | \$ | 58,483.17   | Utilities 5.1%                   | \$  | 2,2  |
|                          |                   |    |             | Supplies 19.0%                   | \$  | 8,2  |
| Fund Account             |                   |    |             | Insurance, Banking, Taxes 2.7%   | \$  | 1,1  |
| Ending Balance           | \$<br>116,841.65  | \$ | 89,896.47   | 100%                             | 5\$ | 43,7 |
| Building Fund            | \$<br>62,445.65   | \$ | 42,450.47   |                                  |     |      |
| Icon Fund                | \$<br>16,965.00   | \$ | 10,015.00   | Notes                            |     |      |
| Camp Fund                | \$<br>450.00      | \$ | 450.00      | Maintenance                      |     |      |
| Teen SOYO                | \$<br>4,070.00    | \$ | 4,070.00    | HVAC Units 3&4 Capital Upgrade   | \$  | 20,0 |
| Charity Fund             | \$<br>1,671.00    | \$ | 1,671.00    | Landscaping                      | \$  | 1,7  |
| Emergency Fund           | \$<br>31,240.00   | \$ | 31,240.00   | Church Cleaning                  | \$  | 2    |
|                          |                   |    |             | Gutter Cleaning                  | \$  | 4    |
|                          |                   |    |             | Utilities (PECO, Water, Verizon) |     |      |
| Monthly Income Budget    | \$<br>16,040      | \$ | 16,040      | Church                           | \$  | 1,5  |
| Actual                   | \$<br>20,522      | \$ | 14,420      | Rectory                          | \$  | 6    |
|                          | 27.9%             |    | -10.1%      | Supplies (Liturgical)            |     |      |
|                          |                   |    |             | Nicholas Papas - 2 Icons         | \$  | 6,9  |
| Gross Receivables        |                   |    |             | Candles                          | \$  | 1,1  |
| YTD_Budget               | \$<br>32,080      | \$ | 48,121      | Archdiocese / Liturgical         |     |      |
| YTD_Actual               | \$<br>35,279      | \$ | 49,699      | Monthly Assessment               | \$  |      |
|                          | 10.0%             |    | 3.3%        | Turkey Syria Earthquake          | \$  | 1,:  |